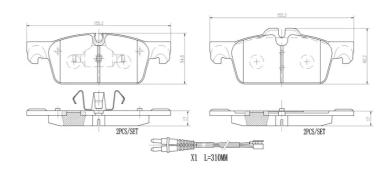

## **Technical specifications**

| EAN code<br><b>8020584114155</b>  | Axle<br>Front             | Thickness 17 mm                                                     |
|-----------------------------------|---------------------------|---------------------------------------------------------------------|
| Width 155 mm                      | Height 55 mm              | Braking system<br><b>Teves</b>                                      |
| Wear indicator<br><b>Electric</b> | WVA number<br>25222,25223 | Accessories With accessories With anti-squeal shim With piston clip |