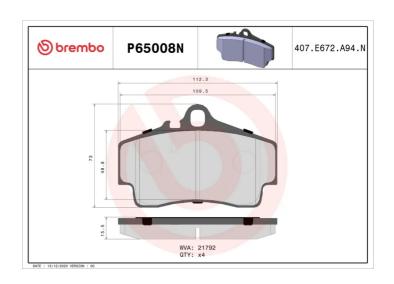

## **Technical specifications**

| EAN code<br><b>8020584099339</b>           | Axle<br><b>Rear</b>     | Thickness  16 mm                        |
|--------------------------------------------|-------------------------|-----------------------------------------|
| Width 112 mm                               | Height 73 mm            | Braking system<br>Brembo                |
| Wear indicator Prepared for wear indicator | WVA number <b>21792</b> | Accessories<br>With anti-squeal<br>shim |