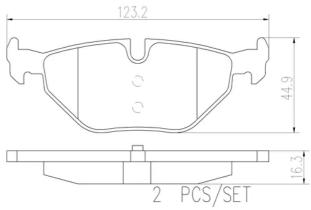

### **Technical specifications**

| EAN code             | Axle         | Thickness    |
|----------------------|--------------|--------------|
| <b>8020584089828</b> | <b>Rear</b>  | <b>16</b> mm |
| Width                | Height       | Braking sy   |
| 123 mm               | <b>45</b> mm | <b>Teves</b> |

#### Wear indicator

Prepared for wear indicator WVA number 21934,21935

| leves                 |
|-----------------------|
| Accessories           |
| With accessories      |
| With anti-squeal shim |
| With piston clip      |