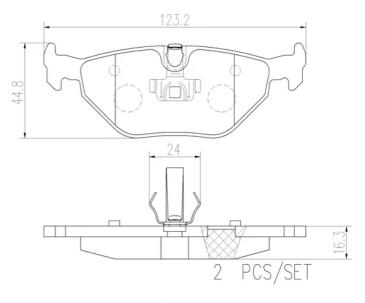

### **Technical specifications**

| EAN code             | Axle         | Thickness    |
|----------------------|--------------|--------------|
| <b>8020584089828</b> | <b>Rear</b>  | <b>16</b> mm |
| Width                | Height       | Braking sy   |
| 123 mm               | <b>45</b> mm | <b>Teves</b> |

#### Wear indicator

Prepared for wear indicator WVA number 21934,21935

| leves                 |
|-----------------------|
| Accessories           |
| With accessories      |
| With anti-squeal shim |
| With piston clip      |