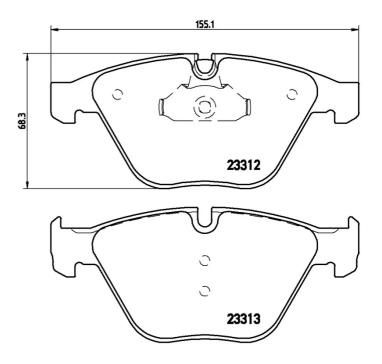

## **Technical specifications**

| EAN code<br><b>8020584068588</b>           | Axle<br>Front          | Thickness<br><b>20</b> mm               |
|--------------------------------------------|------------------------|-----------------------------------------|
| Width <b>155</b> mm                        | Height<br><b>68</b> mm | Braking system<br><b>Teves</b>          |
| Wear indicator Prepared for wear indicator | WVA number 23312,23313 | Accessories<br>With anti-squeal<br>shim |