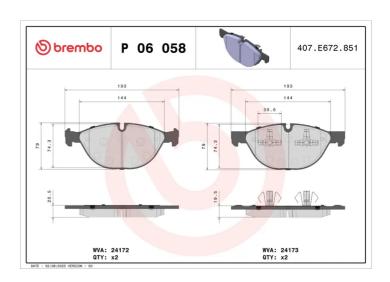

## **Technical specifications**

| EAN code<br><b>8020584090220</b>           | Axle<br>Front                    | Thickness<br><b>20</b> mm                                           |
|--------------------------------------------|----------------------------------|---------------------------------------------------------------------|
| Width <b>193</b> mm                        | Height<br><b>79</b> mm           | Braking system<br><b>Teves</b>                                      |
| Wear indicator Prepared for wear indicator | WVA number<br><b>24172,24173</b> | Accessories With accessories With anti-squeal shim With piston clip |