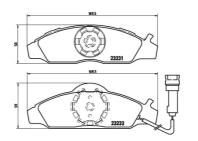

## **Technical specifications**

**Thickness** EAN code Axle 8020584050569 Front 16 mm

Width Height Braking system

170 mm **50** mm Lucas

Accessories

With accessories Wear indicator WVA number 23230,23231,23232,23233 With anti-squeal Electric