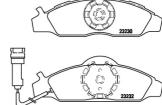

## **Technical specifications**

**Thickness** EAN code Axle 8020584050569 Front 16 mm

Width Height Braking system

170 mm **50** mm Lucas

Accessories

With accessories Wear indicator WVA number 23230,23231,23232,23233 With anti-squeal Electric