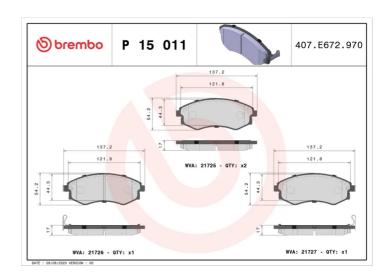

## **BRAKE PAD P 15 011**

## **Technical specifications**

| Wear indicator <b>Acoustic</b>   | WVA number 21725,21726,21727 | Accessories With anti-squeal shim |
|----------------------------------|------------------------------|-----------------------------------|
| Width<br>137 mm                  | Height 54 mm                 | Braking system <b>Sumitomo</b>    |
| EAN code<br><b>8020584060193</b> | Axle<br>Front                | Thickness  16 mm                  |