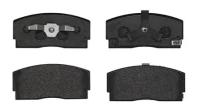

## The P 16 005 brake pad is synonymous with reliability

The Brembo brake pad guarantees ultimate safety when braking thanks to the use of more than 100 different compounds, designed according to the type of vehicle and use. Stopping distances reduced to a minimum, maximum driving comfort and silent operation are the most important features of Brembo materials. Brembo brake pads are supplied together with an extensive range of accessories and assembly kits for professional-standard installation.

## **Technical specifications**

| EAN code<br><b>8020584050651</b> | Axle<br><b>Front</b>            | Thickness <b>14</b> mm                        |
|----------------------------------|---------------------------------|-----------------------------------------------|
| Width<br>103 mm                  | Height<br><b>47</b> mm          | Braking system <b>Akebono</b>                 |
| Wear indicator Acoustic          | WVA number<br>21338,21339,21340 | Accessories With accessories With anti-squeal |