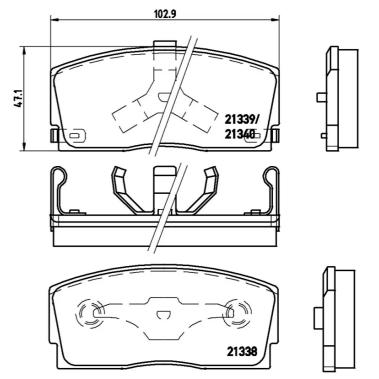

## **Technical specifications**

| EAN code<br><b>8020584050651</b> | Axle<br><b>Front</b>            | Thickness <b>14</b> mm                        |
|----------------------------------|---------------------------------|-----------------------------------------------|
| Width<br>103 mm                  | Height<br><b>47</b> mm          | Braking system <b>Akebono</b>                 |
| Wear indicator Acoustic          | WVA number<br>21338,21339,21340 | Accessories With accessories With anti-squeal |