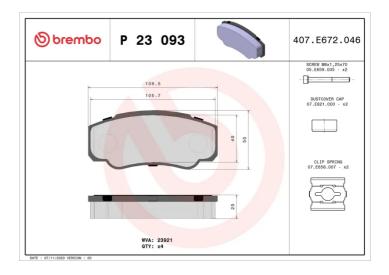

## **BRAKE PAD P 23 093**

## **Technical specifications**

| EAN code                         | Axle                       | Thickness                                                                   |
|----------------------------------|----------------------------|-----------------------------------------------------------------------------|
| <b>8020584051634</b>             | <b>Rear</b>                | <b>20</b> mm                                                                |
| Width                            | Height                     | Braking system                                                              |
| 110 mm                           | <b>50</b> mm               | Brembo                                                                      |
| Wear indicator<br><b>Without</b> | WVA number<br><b>23921</b> | Accessories With accessories With anti-squeal shim With brake caliper bolts |