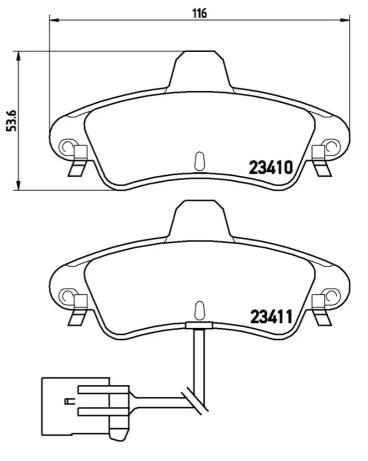

## **Technical specifications**

Electric

| EAN code             | Axle         | Thickness                       |
|----------------------|--------------|---------------------------------|
| <b>8020584052105</b> | <b>Rear</b>  | <b>16</b> mm                    |
| Width                | Height       | Braking system                  |
| <b>116</b> mm        | <b>54</b> mm | <b>Bosch</b>                    |
| Wear indicator       | WVA number   | Accessories<br>With accessories |

23410,23411

With anti-squeal

shim

COMPATIBLE VEHICLES