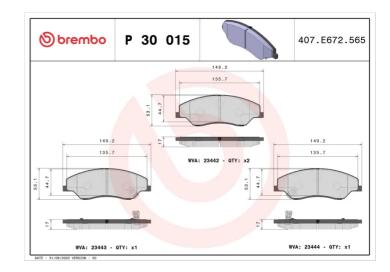

## **Technical specifications**

| EAN code             | Axle              | Thickness        |
|----------------------|-------------------|------------------|
| <b>8020584052853</b> | Front             | 16 mm            |
| Width                | Height            | Braking system   |
| <b>149</b> mm        | 53 mm             | <b>Sumitomo</b>  |
| Wear indicator       | WVA number        | Accessories      |
| <b>Acoustic</b>      | 23442,23443,23444 | With anti-squeal |

with anti-squeal shim

**COMPATIBLE VEHICLES** 