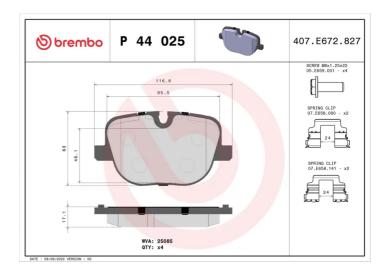

## BRAKE PAD P 44 025

## **Technical specifications**

| EAN code<br><b>8020584110133</b>           | Axle<br><b>Rear</b>     | Thickness  17 mm                                                            |
|--------------------------------------------|-------------------------|-----------------------------------------------------------------------------|
| Width 117 mm                               | Height 63 mm            | Braking system <b>TRW</b>                                                   |
| Wear indicator Prepared for wear indicator | WVA number <b>25085</b> | Accessories With accessories With anti-squeal shim With brake caliper bolts |