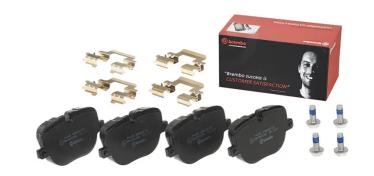

## The P 44 025 brake pad is synonymous with reliability

The Brembo brake pad guarantees ultimate safety when braking thanks to the use of more than 100 different compounds, designed according to the type of vehicle and use. Stopping distances reduced to a minimum, maximum driving comfort and silent operation are the most important features of Brembo materials. Brembo brake pads are supplied together with an extensive range of accessories and assembly kits for professional-standard installation.

- ✓ OE-equivalent
- Brembo quality
- ✓ ECE-R90 certificate
- ✓ Safety
- Performance
- ✓ Comfort
- With accessories

## **Technical specifications**

| EAN code<br><b>8020584110133</b>           | Axle<br><b>Rear</b>     | Thickness  17 mm                                                            |
|--------------------------------------------|-------------------------|-----------------------------------------------------------------------------|
| Width 117 mm                               | Height 63 mm            | Braking system <b>TRW</b>                                                   |
| Wear indicator Prepared for wear indicator | WVA number <b>25085</b> | Accessories With accessories With anti-squeal shim With brake caliper bolts |