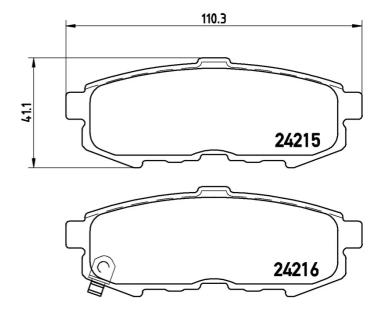

#### **Technical specifications**

| EAN code                   | Axle                             | Thickness                               |
|----------------------------|----------------------------------|-----------------------------------------|
| <b>8020584061022</b>       | <b>Rear</b>                      | <b>16</b> mm                            |
| Width                      | Height                           | Braking system                          |
| <b>110</b> mm              | <b>41</b> mm                     | <b>Sumitomo</b>                         |
| Wear indicator<br>Acoustic | WVA number<br><b>24215,24216</b> | Accessories<br>With anti-squeal<br>shim |