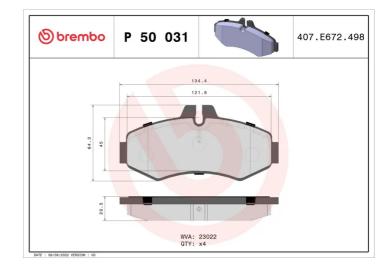

## **Technical specifications**

| EAN code                                         | Axle                       | Thickness                               |
|--------------------------------------------------|----------------------------|-----------------------------------------|
| <b>8020584054031</b>                             | <b>Front</b>               | <b>21</b> mm                            |
| Width                                            | Height                     | Braking system                          |
| <b>134</b> mm                                    | <b>65</b> mm               | <b>Bosch</b>                            |
| Wear indicator<br>Prepared for wear<br>indicator | WVA number<br><b>23022</b> | Accessories<br>With anti-squeal<br>shim |