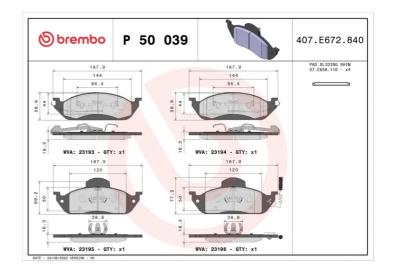

## **BRAKE PAD** P 50 039

## **Technical specifications**

**Thickness** EAN code Axle 8020584054116 Front 16 mm

Width Height Braking system

188 mm **60** mm **Bosch** 

Accessories

With accessories Wear indicator WVA number 23193,23194,23195,23196 With anti-squeal Electric