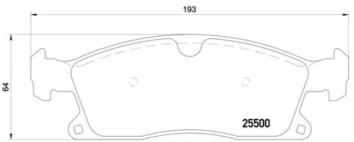

## **Technical specifications**

**Thickness** EAN code Axle 8020584109434 Front 19 mm Width Height Braking system 193 mm **64** mm **Teves** Accessories Wear indicator With accessories WVA number Prepared for wear With anti-squeal 25192,25500 indicator shim With piston clip