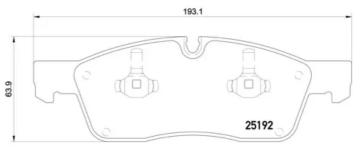

## **Technical specifications**

**Thickness** EAN code Axle 8020584109434 Front 19 mm Width Height Braking system 193 mm **64** mm **Teves** Accessories Wear indicator With accessories WVA number Prepared for wear With anti-squeal 25192,25500 indicator shim With piston clip