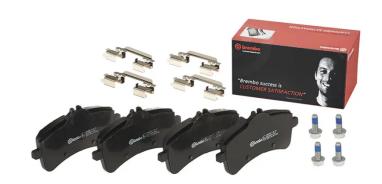

## The P 50 131 brake pad is synonymous with reliability

The Brembo brake pad guarantees ultimate safety when braking thanks to the use of more than 100 different compounds, designed according to the type of vehicle and use. Stopping distances reduced to a minimum, maximum driving comfort and silent operation are the most important features of Brembo materials. Brembo brake pads are supplied together with an extensive range of accessories and assembly kits for professional-standard installation.

- ✓ OE-equivalent
- Brembo quality
- ✓ ECE-R90 certificate
- Safety
- Performance
- ✓ Comfort
- With accessories

## **Technical specifications**

| EAN code<br><b>8020584115091</b>           | Axle<br><b>Rear</b>     | Thickness 19 mm                                                       |
|--------------------------------------------|-------------------------|-----------------------------------------------------------------------|
| Width<br>162 mm                            | Height 75 mm            | Braking system <b>TRW</b>                                             |
| Wear indicator Prepared for wear indicator | WVA number <b>25587</b> | Accessories With accessories With anti-squeal shim With brake caliper |