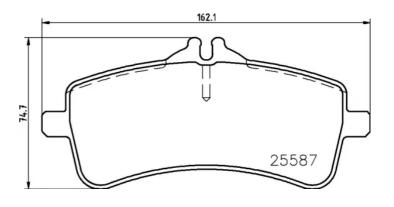

## **Technical specifications**

| EAN code<br><b>8020584115091</b>           | Axle<br><b>Rear</b>     | Thickness 19 mm                                                       |
|--------------------------------------------|-------------------------|-----------------------------------------------------------------------|
| Width<br>162 mm                            | Height 75 mm            | Braking system <b>TRW</b>                                             |
| Wear indicator Prepared for wear indicator | WVA number <b>25587</b> | Accessories With accessories With anti-squeal shim With brake caliper |