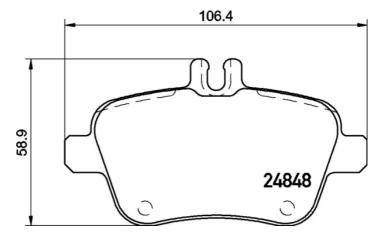

- OE-equivalent
- Brembo quality
- ECE-R90 certificate
- Safety
- Performance
- Comfort
- With accessories

| Technical specifications                         |                            |                                                                                            |
|--------------------------------------------------|----------------------------|--------------------------------------------------------------------------------------------|
| EAN code                                         | Axle                       | Thickness                                                                                  |
| <b>8020584115145</b>                             | Rear                       | <b>18</b> mm                                                                               |
| Width                                            | Height                     | Braking system                                                                             |
| <b>106</b> mm                                    | <b>59</b> mm               | <b>TRW</b>                                                                                 |
| Wear indicator<br>Prepared for wear<br>indicator | WVA number<br><b>24848</b> | Accessories<br>With accessories<br>With anti-squeal<br>shim<br>With brake caliper<br>bolts |