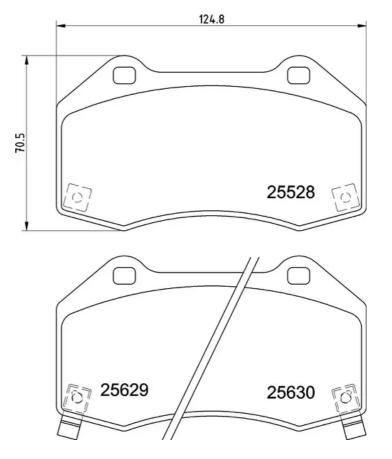

## **Technical specifications**

| Wear indicator<br><b>Acoustic</b> | WVA number<br>25528,25629,25630 | Accessories With anti-squeal shim |
|-----------------------------------|---------------------------------|-----------------------------------|
| Width<br>125 mm                   | Height <b>71</b> mm             | Braking system<br>Brembo          |
| EAN code<br><b>8020584084656</b>  | Axle<br>Front                   | Thickness  15 mm                  |