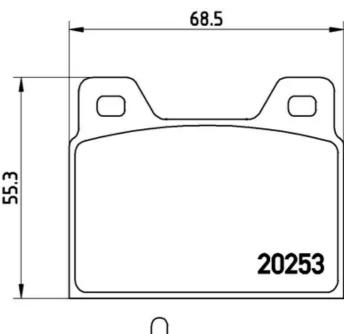

## **Technical specifications**

Thickness EAN code Axle 8020584055816 Rear **16** mm

Width Height Braking system

**69** mm **55** mm Lucas

Wear indicator WVA number

With anti-squeal Electric 20253,20271

shim