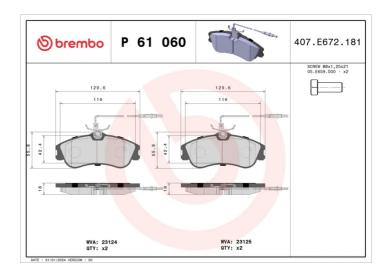

## **BRAKE PAD P 61 060**

## **Technical specifications**

| em            |
|---------------|
|               |
|               |
| ories<br>ueal |
| aliper        |
| ue            |

**COMPATIBLE VEHICLES** 