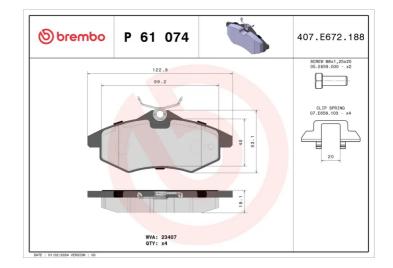

## **Technical specifications** Thickness EAN code Axle 8020584056509 Front 19 mm Width Height Braking system 123 mm 53 mm Lucas Accessories With accessories Wear indicator WVA number With anti-squeal Without 23407 shim With brake caliper bolts