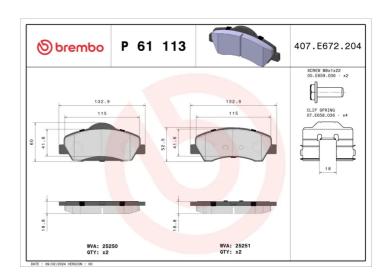

## **Technical specifications**

Axle

| 8020584109755                    | Front                            | <b>19</b> mm                                                                |
|----------------------------------|----------------------------------|-----------------------------------------------------------------------------|
| Width 133 mm                     | Height<br><b>53</b> mm           | Braking system<br><b>Mando</b>                                              |
| Wear indicator<br><b>Without</b> | WVA number<br><b>25250,25251</b> | Accessories With accessories With anti-squeal shim With brake caliper bolts |