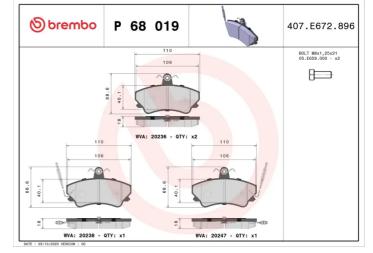

## BRAKE PAD P 68 019

The P 68 019 brake pad is synonymous with reliability

The Brembo brake pad guarantees ultimate safety when braking thanks to the use of more than 100 different compounds, designed according to the type of vehicle and use. Stopping distances reduced to a minimum, maximum driving comfort and silent operation are the most important features of Brembo materials. Brembo brake pads are supplied together with an extensive range of accessories and assembly kits for professionalstandard installation.

- OE-equivalent
- Brembo quality
- ECE-R90 certificate
- 🗸 Safety
- Performance
- Comfort
- With accessories