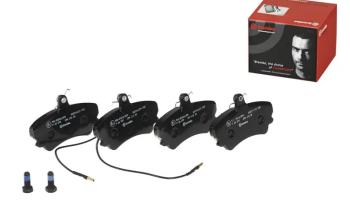

## BRAKE PAD P 68 019

The P 68 019 brake pad is synonymous with reliability

The Brembo brake pad guarantees ultimate safety when braking thanks to the use of more than 100 different compounds, designed according to the type of vehicle and use. Stopping distances reduced to a minimum, maximum driving comfort and silent operation are the most important features of Brembo materials. Brembo brake pads are supplied together with an extensive range of accessories and assembly kits for professionalstandard installation.

- OE-equivalent
- Brembo quality
- ECE-R90 certificate
- 🗸 Safety
- Performance
- Comfort
- With accessories