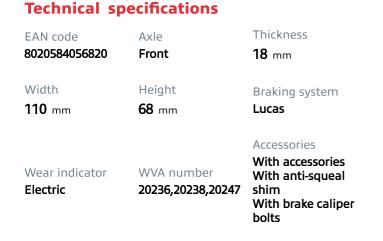

## () brembo

## BRAKE PAD P 68 019

The P 68 019 brake pad is synonymous with reliability

The Brembo brake pad guarantees ultimate safety when braking thanks to the use of more than 100 different compounds, designed according to the type of vehicle and use. Stopping distances reduced to a minimum, maximum driving comfort and silent operation are the most important features of Brembo materials. Brembo brake pads are supplied together with an extensive range of accessories and assembly kits for professionalstandard installation.

- OE-equivalent
- Brembo quality
- ECE-R90 certificate
- 🗸 Safety
- Performance
- Comfort
- With accessories