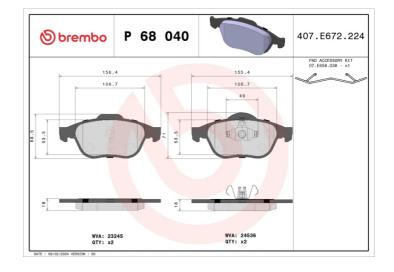

- OE-equivalent
- Brembo quality
- ECE-R90 certificate
- Safety
- Performance
- Comfort
- With accessories

| Technical specifications         |                           |                                                                                 |
|----------------------------------|---------------------------|---------------------------------------------------------------------------------|
| EAN code                         | Axle                      | Thickness                                                                       |
| 8020584061916                    | Front                     | <b>18</b> mm                                                                    |
| Width                            | Height                    | Braking system                                                                  |
| <b>155</b> mm                    | <b>68</b> mm              | <b>Teves</b>                                                                    |
| Wear indicator<br><b>Without</b> | WVA number<br>23245,24536 | Accessories<br>With accessories<br>With anti-squeal<br>shim<br>With piston clip |