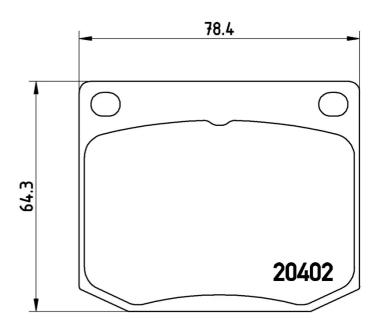

## **Technical specifications**

| EAN code       | Axle         | Thickness        |
|----------------|--------------|------------------|
| 8020584057049  | Front        | <b>14</b> mm     |
|                |              |                  |
| Width          | Height       | Braking system   |
| <b>78</b> mm   | <b>64</b> mm | TRW-Lucas        |
|                |              |                  |
| Wear indicator | WVA number   | Accessories      |
| Without        | 20402        | With anti-squeal |
|                |              | shim             |