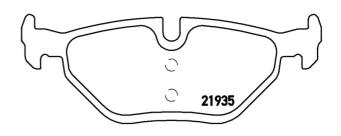

## **Technical specifications**

| EAN code      | Axle         |
|---------------|--------------|
| 8020584062012 | Rear         |
|               |              |
| Width         | Height       |
| <b>123</b> mm | <b>45</b> mm |
|               |              |
|               |              |

Wear indicator

Prepared for wear indicator

21934,21935

Braking system Teves Accessories With accessories With anti-squeal shim

With piston clip

Thickness 16 mm

123 44.8 2193

n