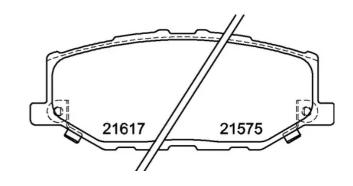

## **Technical specifications**

| EAN code<br>8020584118269         | Axle<br>Front                       | Thickness 15 mm                   |
|-----------------------------------|-------------------------------------|-----------------------------------|
| 0020304110203                     | FIOIIL                              | omm ci                            |
| Width 110 mm                      | Height<br><b>44</b> mm              | Braking system  Sumitomo          |
| 110 111111                        | - <b>1-1</b> mm                     |                                   |
| Wear indicator<br><b>Acoustic</b> | WVA number <b>21568,21575,21617</b> | Accessories With anti-squeal shim |