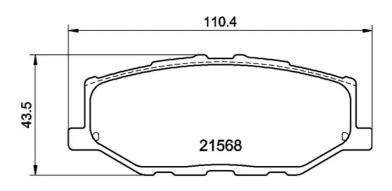

## **Technical specifications**

| EAN code<br>8020584118269         | Axle<br>Front                       | Thickness 15 mm                   |
|-----------------------------------|-------------------------------------|-----------------------------------|
| 0020304110203                     | FIOIIL                              | omm ci                            |
| Width 110 mm                      | Height<br><b>44</b> mm              | Braking system  Sumitomo          |
| 110 111111                        | - <b>1-1</b> mm                     |                                   |
| Wear indicator<br><b>Acoustic</b> | WVA number <b>21568,21575,21617</b> | Accessories With anti-squeal shim |