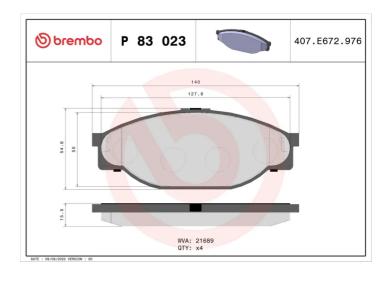

## **Technical specifications**

| EAN code<br><b>8020584057582</b> | Axle<br>Front       | Thickness  16 mm                        |
|----------------------------------|---------------------|-----------------------------------------|
| Width<br>140 mm                  | Height <b>55</b> mm | Braking system <b>Sumitomo</b>          |
| Wear indicator<br><b>Without</b> | WVA number<br>21689 | Accessories<br>With anti-squeal<br>shim |