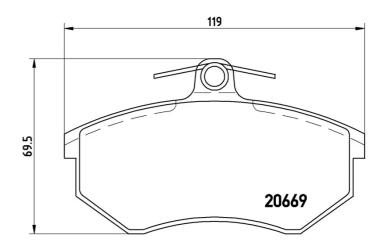

- OE-equivalent
- Brembo quality
- ECE-R90 certificate
- Safety
- Performance
- Comfort
- With accessories

| Technical specifications  |                            |                                                                                            |
|---------------------------|----------------------------|--------------------------------------------------------------------------------------------|
| EAN code                  | Axle                       | Thickness                                                                                  |
| <b>8020584062425</b>      | <b>Front</b>               | <b>16</b> mm                                                                               |
| Width                     | Height                     | Braking system                                                                             |
| <b>119</b> mm             | <b>70</b> mm               | <b>Lucas</b>                                                                               |
| Wear indicator<br>Without | WVA number<br><b>20669</b> | Accessories<br>With accessories<br>With anti-squeal<br>shim<br>With brake caliper<br>bolts |