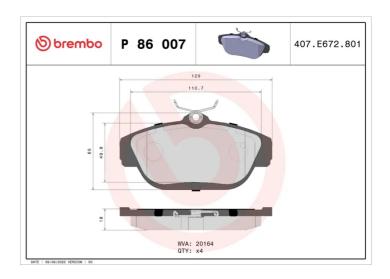

## **Technical specifications**

| EAN code<br><b>8020584058954</b> | Axle<br>Front       | Thickness 18 mm                         |
|----------------------------------|---------------------|-----------------------------------------|
| Width 129 mm                     | Height 65 mm        | Braking system<br><b>Lucas</b>          |
| Wear indicator<br><b>Without</b> | WVA number<br>20164 | Accessories<br>With anti-squeal<br>shim |