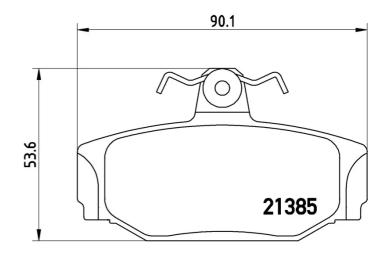

## **Technical specifications**

| EAN code<br><b>8020584058978</b> | Axle<br><b>Rear</b>     | Thickness  14 mm                                                            |
|----------------------------------|-------------------------|-----------------------------------------------------------------------------|
| Width<br><b>90</b> mm            | Height 54 mm            | Braking system<br><b>Girling</b>                                            |
| Wear indicator<br><b>Without</b> | WVA number <b>21385</b> | Accessories With accessories With anti-squeal shim With brake caliper bolts |