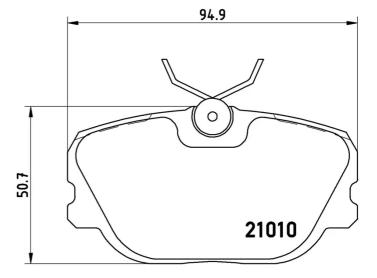

## **Technical specifications**

| EAN code                         | Axle                | Thickness                                                                                  |
|----------------------------------|---------------------|--------------------------------------------------------------------------------------------|
| <b>8020584058992</b>             | Front               | <b>16</b> mm                                                                               |
| Width                            | Height              | Braking system                                                                             |
| <b>95</b> mm                     | <b>51</b> mm        | <b>Lucas</b>                                                                               |
| Wear indicator<br><b>Without</b> | WVA number<br>21010 | Accessories<br>With accessories<br>With anti-squeal<br>shim<br>With brake caliper<br>bolts |