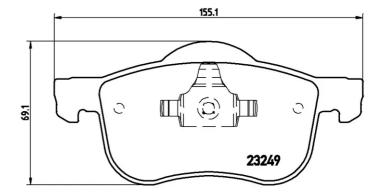

- OE-equivalent
- Brembo quality
- ECE-R90 certificate
- Safety
- Performance
- Comfort
- With accessories

| Technical specifications         |                           |                                                                                 |
|----------------------------------|---------------------------|---------------------------------------------------------------------------------|
| EAN code                         | Axle                      | Thickness                                                                       |
| <b>8020584062623</b>             | Front                     | <b>19</b> mm                                                                    |
| Width                            | Height                    | Braking system                                                                  |
| <b>156</b> mm                    | <b>69</b> mm              | <b>Teves</b>                                                                    |
| Wear indicator<br><b>Without</b> | WVA number<br>23074,23249 | Accessories<br>With accessories<br>With anti-squeal<br>shim<br>With piston clip |