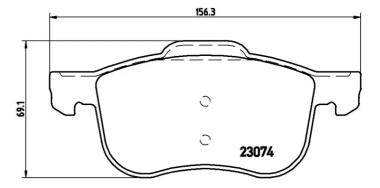

- OE-equivalent
- Brembo quality
- ECE-R90 certificate
- Safety
- Performance
- Comfort
- With accessories

| Technical specifications         |                           |                                                                                 |
|----------------------------------|---------------------------|---------------------------------------------------------------------------------|
| EAN code                         | Axle                      | Thickness                                                                       |
| <b>8020584062623</b>             | Front                     | <b>19</b> mm                                                                    |
| Width                            | Height                    | Braking system                                                                  |
| <b>156</b> mm                    | <b>69</b> mm              | <b>Teves</b>                                                                    |
| Wear indicator<br><b>Without</b> | WVA number<br>23074,23249 | Accessories<br>With accessories<br>With anti-squeal<br>shim<br>With piston clip |