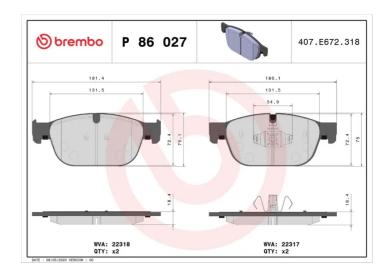

## **Technical specifications**

| EAN code<br><b>8020584084489</b>           | Axle<br>Front             | Thickness 18 mm                                                     |
|--------------------------------------------|---------------------------|---------------------------------------------------------------------|
| Width 182 mm                               | Height <b>75</b> mm       | Braking system <b>Teves</b>                                         |
| Wear indicator Prepared for wear indicator | WVA number<br>22317,22318 | Accessories With accessories With anti-squeal shim With piston clip |