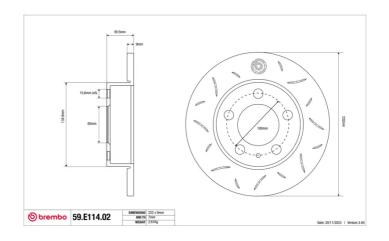

## **Technical specifications**

Diameter Thickness (TH) Height (A)
230 mm 9 mm 40 mm

Number of holes (C) Brake disc type

Centering

Solid

65 mm

Min. thickness Tightening torque Axle
7,5 mm 120 Nm Rear

Units per box EAN code

1 8020584604731