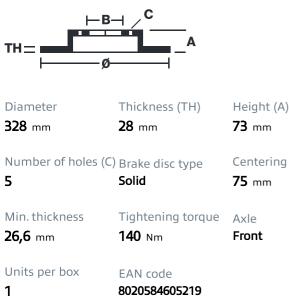

## SPORT | TY3 BRAKE DISC 59.E114.50

The 59.E114.50 brake disc is synonymous with reliability

Type-3 slotting used to distinguish the Brembo SPORT | TY3 brake disc is widely used in professional motorsports. It therefore offers superior initial response with excellent release characteristics, improving braking performance while giving the vehicle an aggressive appearance. The Brembo logo on the braking surface adds an exclusive and unique touch to the vehicle. The SPORT | TY3 brake discs are plug-and-play since they replace OE discs directly.