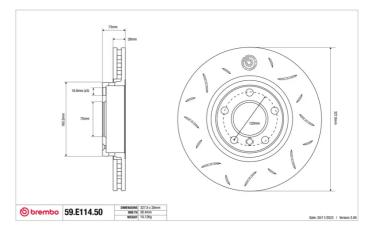

## SPORT | TY3 BRAKE DISC 59.E114.50

The 59.E114.50 brake disc is synonymous with reliability

Type-3 slotting used to distinguish the Brembo SPORT | TY3 brake disc is widely used in professional motorsports. It therefore offers superior initial response with excellent release characteristics, improving braking performance while giving the vehicle an aggressive appearance. The Brembo logo on the braking surface adds an exclusive and unique touch to the vehicle. The SPORT | TY3 brake discs are plug-and-play since they replace OE discs directly.