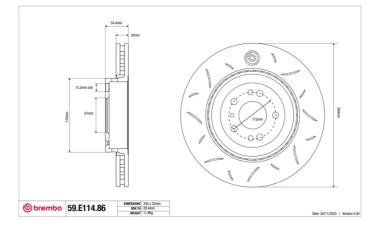

## SPORT | TY3 BRAKE DISC 59.E114.86

The 59.E114.86 brake disc is synonymous with reliability

Type-3 slotting used to distinguish the Brembo SPORT | TY3 brake disc is widely used in professional motorsports. It therefore offers superior initial response with excellent release characteristics, improving braking performance while giving the vehicle an aggressive appearance. The Brembo logo on the braking surface adds an exclusive and unique touch to the vehicle. The SPORT | TY3 brake discs are plug-and-play since they replace OE discs directly.