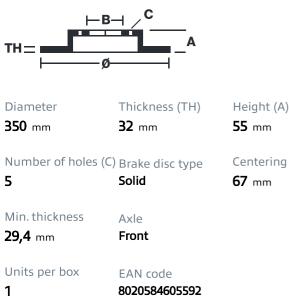

## SPORT | TY3 BRAKE DISC 59.E114.86

The 59.E114.86 brake disc is synonymous with reliability

Type-3 slotting used to distinguish the Brembo SPORT | TY3 brake disc is widely used in professional motorsports. It therefore offers superior initial response with excellent release characteristics, improving braking performance while giving the vehicle an aggressive appearance. The Brembo logo on the braking surface adds an exclusive and unique touch to the vehicle. The SPORT | TY3 brake discs are plug-and-play since they replace OE discs directly.