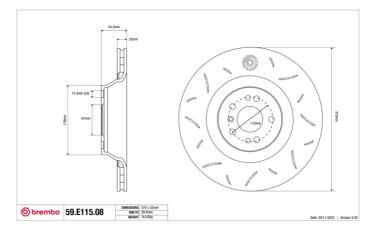

- OE-equivalent
- Brembo quality
- ECE-R90 certificate
- Safety
- Performance
- Comfort
- Sports driving
- Sporty look

| Diameter<br><b>375</b> mm        | Thickness (TH)<br><b>32</b> mm     | Height (A)<br><b>55</b> mm |
|----------------------------------|------------------------------------|----------------------------|
| Number of holes (C)<br><b>5</b>  | ) Brake disc type<br><b>Solid</b>  | Centering <b>67</b> mm     |
| Min. thickness<br><b>29,4</b> mm | Tightening torque<br><b>150</b> Nm | Axle<br>Front              |
| Units per box<br><b>1</b>        | EAN code<br><b>8020584605813</b>   |                            |