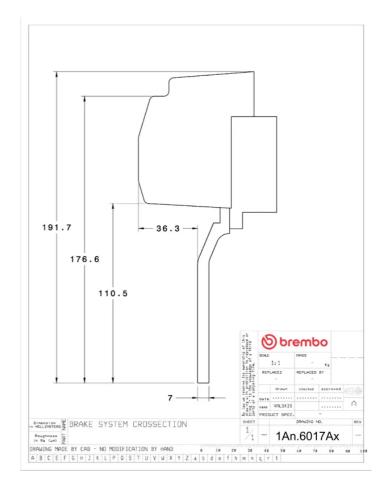

## **Technical specifications**

Axle Diameter Thickness (TH)

**Front** 328 mm 28 mm

Caliper pistons Disc type Caliper type

4 2 pieces 2 pieces

**COMPATIBLE VEHICLES**