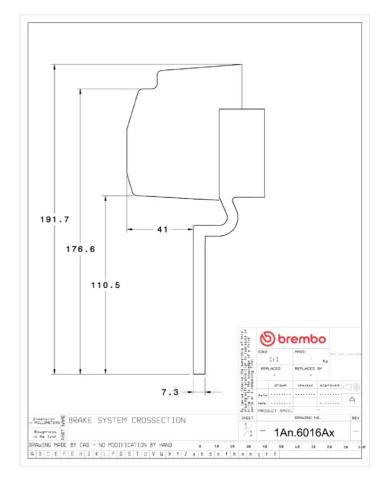

## **Technical specifications**

Axle Diameter Thickness (TH)

Front 330 mm 28 mm

Caliper pistons Disc type Caliper type

4 1 piece 2 pieces

**COMPATIBLE VEHICLES**