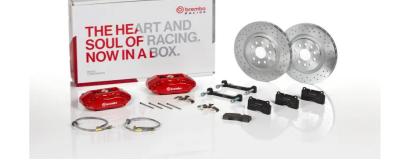

## The 1A4.6016A\_ GT kit is synonymous with superior performance

Complete braking systems, comprising components derived from the world of motorsports and offering unrivalled levels of technology on the market. They feature aluminium radial-mounted fixed calipers, with opposing pistons. Depending on the type of system and the required performance level, the calipers can either be in two-parts, monoblock or even monoblock machined from solid billet metal. The uprated brake discs can be integral (one-piece) or composite, drilled or slotted.

- Brembo quality
- ✓ Safety
- Performance
- ✓ Comfort
- Sports driving
- ✓ Sporty look