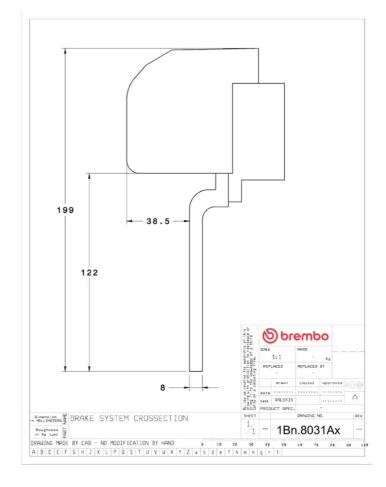

## **Technical specifications**

Axle Diameter Thickness (TH)

**Front** 355 mm 32 mm

Caliper pistons Disc type Caliper type

4 2 pieces 2 pieces

**COMPATIBLE VEHICLES**