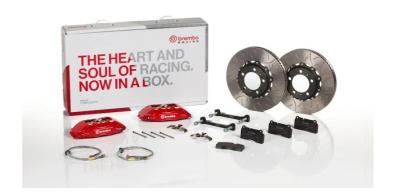

## UPGRADE GT KIT 1B3.8034A\_

## The 1B3.8034A\_ GT kit is synonymous with superior performance

Complete braking systems, comprising components derived from the world of motorsports and offering unrivalled levels of technology on the market. They feature aluminium radial-mounted fixed calipers, with opposing pistons. Depending on the type of system and the required performance level, the calipers can either be in two-parts, monoblock or even monoblock machined from solid billet metal. The uprated brake discs can be integral (one-piece) or composite, drilled or slotted.

- Brembo quality
- ✓ Safety
- Performance
- ✓ Comfort
- Sports driving
- ✓ Sporty look

1B3.8034A2

1B3.8034A3