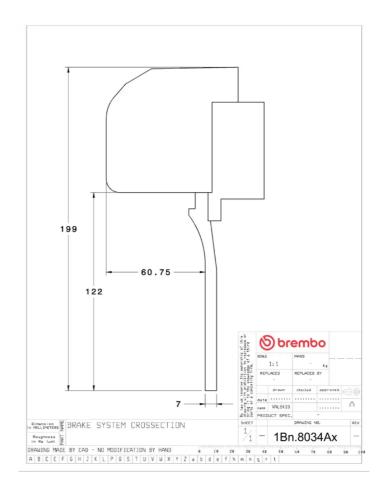

## **Technical specifications**

Axle Diameter Thickness (TH)

**Front** 355 mm 32 mm

Caliper pistons Disc type Caliper type

4 2 pieces 2 pieces