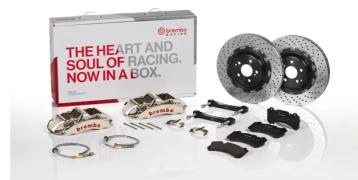

## The 1M1.8027AR GT kit is synonymous with superior performance

Complete braking systems, comprising components derived from the world of motorsports and offering unrivalled levels of technology on the market. They feature aluminium radial-mounted fixed calipers, with opposing pistons. Depending on the type of system and the required performance level, the calipers can either be in two-parts, monoblock or even monoblock machined from solid billet metal. The uprated brake discs can be integral (one-piece) or composite, drilled or slotted.

- discs can be integral (one-piece) or composite, drilled or slotted.
- Brembo quality
- ✓ Safety
- ✓ Performance
- Comfort
- Racing inspired
- Sports driving
- Sporty look

Available in 1 colours