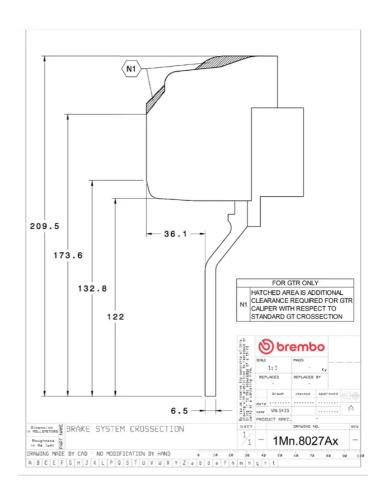

ng components derived from the world of motorsports and offering unrivalled levels of technology on the market. They feature aluminium radial-mounted fixed calipers, with opposing pistons. Depending on the type of system and the required performance level, the calipers can either be in two-parts, monoblock or even monoblock machined from solid billet metal. The uprated brake discs can be integral (one-piece) or composite, drilled or slotted.

- discs can be integral (one-piece) or composite, drilled or slotted.
- Brembo quality
- ✓ Safety
- ✓ Performance
- Comfort
- Racing inspired
- Sports driving
- Sporty look

Available in 1 colours





## **Technical specifications**



Axle Diameter Thickness (TH)

**Front** 355 mm 32 mm

Caliper pistons Disc type Caliper type

6 2 pieces Monoblock