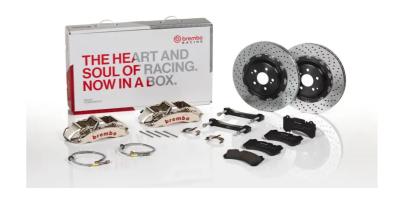

## The 1M1.8035AR GT kit is synonymous with superior performance

Complete braking systems, comprising components derived from the world of motorsports and offering unrivalled levels of technology on the market. They feature aluminium radial-mounted fixed calipers, with opposing pistons. Depending on the type of system and the required performance level, the calipers can either be in two-parts, monoblock or even monoblock machined from solid billet metal. The uprated brake discs can be integral (one-piece) or composite, drilled or slotted.

## **Technical specifications**

Axle Diameter Thickness (TH)

**Front** 355 mm 32 mm

Caliper pistons Disc type Caliper type

6 2 pieces Monoblock