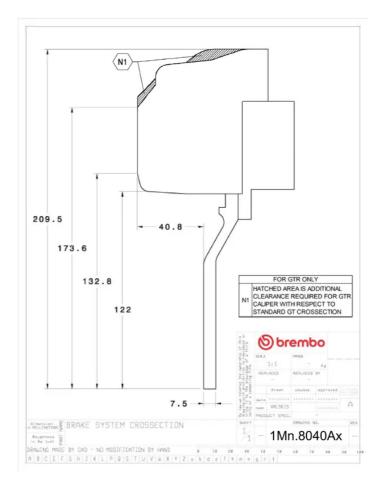

## () brembo

## UPGRADE GT | R KIT 1M1.8040AR

The 1M1.8040AR GT kit is synonymous with superior performance

Complete braking systems, comprising components derived from the world of motorsports and offering unrivalled levels of technology on the market. They feature aluminium radial-mounted fixed calipers, with opposing pistons. Depending on the type of system and the required performance level, the calipers can either be in two-parts, monoblock or even monoblock machined from solid billet metal. The uprated brake discs can be integral (one-piece) or composite, drilled or slotted.

- Brembo quality
- Safety
- Performance
- Comfort
- Racing inspired
- Sports driving
- Sporty look

Available in 1 colours

1M1.8040ARR





## **Technical specifications**