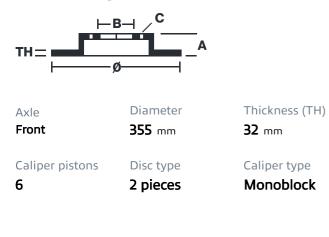

## () brembo

## UPGRADE GT | R KIT 1M1.8040AR

The 1M1.8040AR GT kit is synonymous with superior performance

Complete braking systems, comprising components derived from the world of motorsports and offering unrivalled levels of technology on the market. They feature aluminium radial-mounted fixed calipers, with opposing pistons. Depending on the type of system and the required performance level, the calipers can either be in two-parts, monoblock or even monoblock machined from solid billet metal. The uprated brake discs can be integral (one-piece) or composite, drilled or slotted.

- Brembo quality
- Safety
- Performance
- Comfort
- Racing inspired
- Sports driving
- Sporty look

Available in 1 colours

1M1.8040ARR





## **Technical specifications**