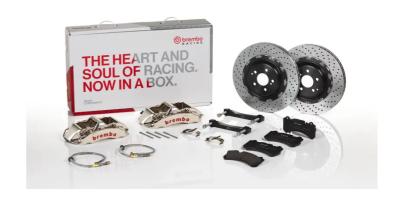

## **Technical specifications**

Axle Diameter Thickness (TH)

**Front** 355 mm 32 mm

Caliper pistons Disc type Caliper type

6 2 pieces Monoblock