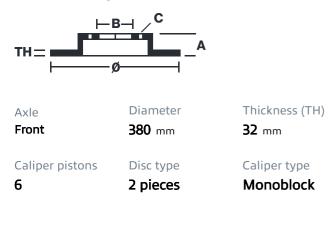

## () brembo

## UPGRADE GT KIT 1M1.9049A\_

The 1M1.9049A\_ GT kit is synonymous with superior performance

Complete braking systems, comprising components derived from the world of motorsports and offering unrivalled levels of technology on the market. They feature aluminium radial-mounted fixed calipers, with opposing pistons. Depending on the type of system and the required performance level, the calipers can either be in two-parts, monoblock or even monoblock machined from solid billet metal. The uprated brake discs can be integral (one-piece) or composite, drilled or slotted.

- Brembo quality
- Safety
- Performance
- Comfort
- Sports driving
- Sporty look

Available in 4 colours

1M1.9049A1

1M1.9049A2

1M1.9049A3

1M1.9049A5





## **Technical specifications**