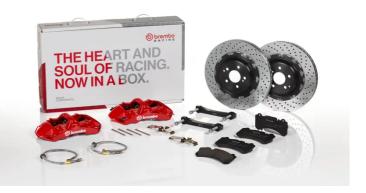

## UPGRADE GT KIT 1M1.9049A\_

The 1M1.9049A\_ GT kit is synonymous with superior performance

Complete braking systems, comprising components derived from the world of motorsports and offering unrivalled levels of technology on the market. They feature aluminium radial-mounted fixed calipers, with opposing pistons. Depending on the type of system and the required performance level, the calipers can either be in two-parts, monoblock or even monoblock machined from solid billet metal. The uprated brake discs can be integral (one-piece) or composite, drilled or slotted.

- Brembo quality
- Safety
- Performance
- Comfort
- Sports driving
- Sporty look

Available in 4 colours

1M1.9049A1

1M1.9049A2

1M1.9049A3

1M1.9049A5