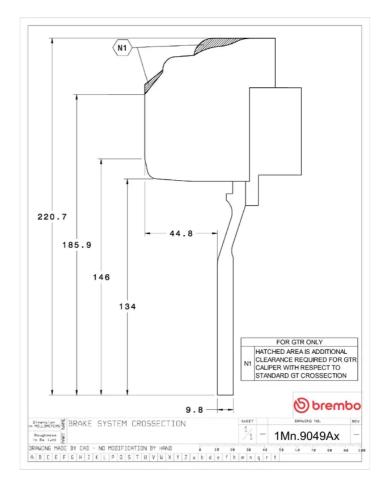

## () brembo

## UPGRADE GT KIT 1M1.9049A\_

The 1M1.9049A\_ GT kit is synonymous with superior performance

Complete braking systems, comprising components derived from the world of motorsports and offering unrivalled levels of technology on the market. They feature aluminium radial-mounted fixed calipers, with opposing pistons. Depending on the type of system and the required performance level, the calipers can either be in two-parts, monoblock or even monoblock machined from solid billet metal. The uprated brake discs can be integral (one-piece) or composite, drilled or slotted.

- Brembo quality
- Safety
- Performance
- Comfort
- Sports driving
- Sporty look

Available in 4 colours

1M1.9049A1

1M1.9049A2

1M1.9049A3

1M1.9049A5





## **Technical specifications**