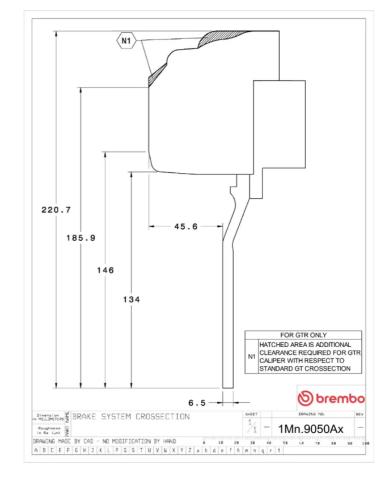

## **Technical specifications**

Axle Diameter Thickness (TH)

Front 380 mm 32 mm

Caliper pistons Disc type Caliper type

6 2 pieces Monoblock

**COMPATIBLE VEHICLES**