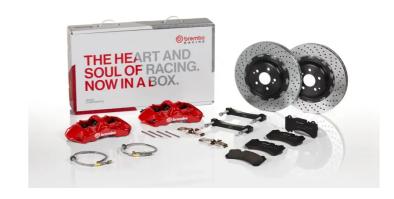

## UPGRADE GT KIT 1M1.9050A\_

## The 1M1.9050A\_ GT kit is synonymous with superior performance

Complete braking systems, comprising components derived from the world of motorsports and offering unrivalled levels of technology on the market. They feature aluminium radial-mounted fixed calipers, with opposing pistons. Depending on the type of system and the required performance level, the calipers can either be in two-parts, monoblock or even monoblock machined from solid billet metal. The uprated brake discs can be integral (one-piece) or composite, drilled or slotted.

- Brembo quality
- ✓ Safety
- Performance
- Comfort
- Sports driving
- ✓ Sporty look