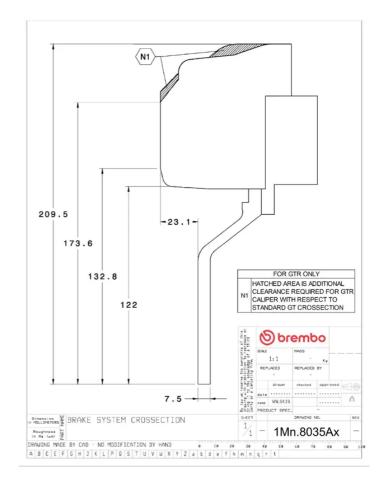

## () brembo

## UPGRADE GT | R KIT 1M2.8035AR

The 1M2.8035AR GT kit is synonymous with superior performance

Complete braking systems, comprising components derived from the world of motorsports and offering unrivalled levels of technology on the market. They feature aluminium radial-mounted fixed calipers, with opposing pistons. Depending on the type of system and the required performance level, the calipers can either be in two-parts, monoblock or even monoblock machined from solid billet metal. The uprated brake discs can be integral (one-piece) or composite, drilled or slotted.

- Brembo quality
- Safety
- Performance
- Comfort
- Racing inspired
- Sports driving
- Sporty look

Available in 1 colours







## **Technical specifications**