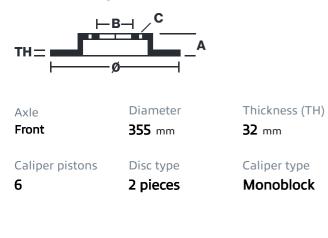

## () brembo

## UPGRADE GT | R KIT 1M2.8035AR

The 1M2.8035AR GT kit is synonymous with superior performance

Complete braking systems, comprising components derived from the world of motorsports and offering unrivalled levels of technology on the market. They feature aluminium radial-mounted fixed calipers, with opposing pistons. Depending on the type of system and the required performance level, the calipers can either be in two-parts, monoblock or even monoblock machined from solid billet metal. The uprated brake discs can be integral (one-piece) or composite, drilled or slotted.

- Brembo quality
- Safety
- Performance
- Comfort
- Racing inspired
- Sports driving
- Sporty look

Available in 1 colours







## **Technical specifications**